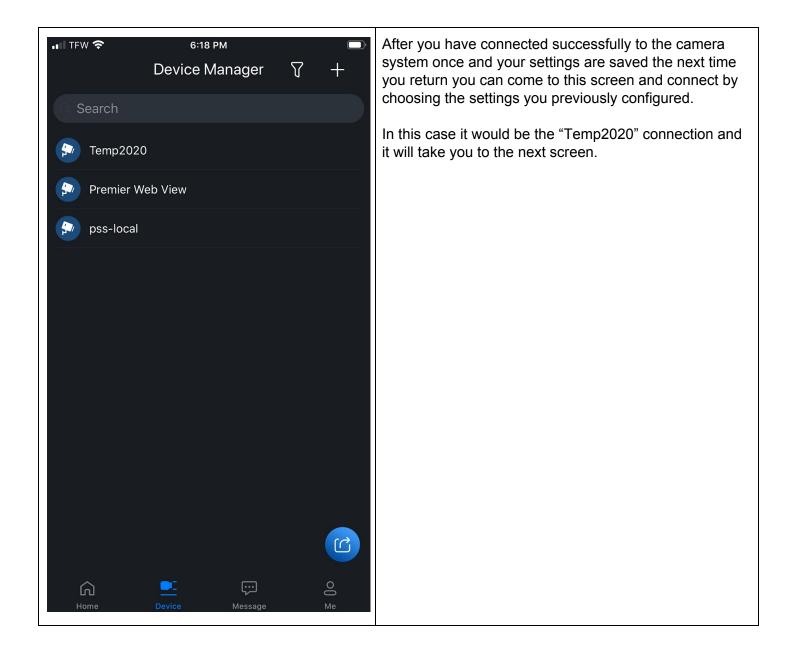

Camera Details and how to access the Premier Web camera system from your Phone or IPAD. Normal data rates cost may apply based on your phone data service plan.

| ы тғж र<br>Device Mana       | ,∎<br>ger ♈ + | While on this screen please select |
|------------------------------|---------------|------------------------------------|
| Search                       | SN/Scan       |                                    |
| 😥 Temp2020                   | IP/Domain     |                                    |
| Premier Web View             | Online Search |                                    |
| 🧩 pss-local                  |               |                                    |
|                              |               |                                    |
|                              |               |                                    |
|                              |               |                                    |
|                              |               |                                    |
|                              |               |                                    |
|                              |               |                                    |
|                              |               |                                    |
|                              |               |                                    |
|                              |               |                                    |
|                              | essage Me     |                                    |
| •• II TFW 🗢 6:18 PM          |               | While on this screen please select |
| < Add Device                 |               | NVR                                |
|                              |               |                                    |
| Wireless Camera Wired Camera | a NVR         |                                    |
|                              |               |                                    |
|                              |               |                                    |
| DVR/XVR VTO                  |               |                                    |
|                              |               |                                    |