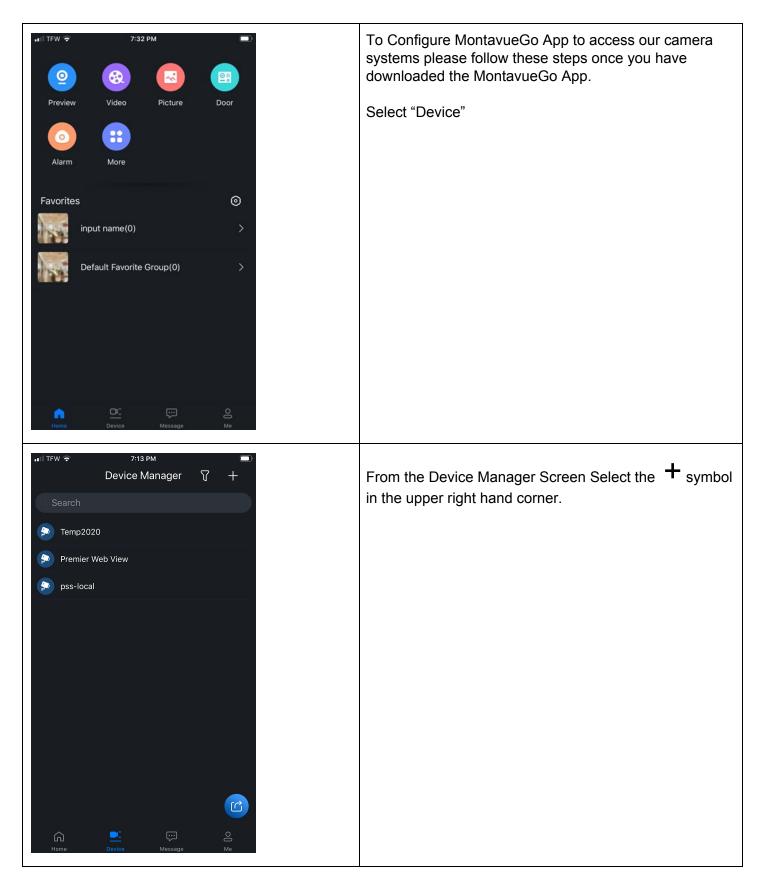

Camera Details and how to access the Premier Web camera system from your Phone or IPAD. Normal data rates cost may apply based on your phone data service plan.

| ы тғж र<br>Device Mana       | ,∎<br>ger ♈ + | While on this screen please select |
|------------------------------|---------------|------------------------------------|
| Search                       | SN/Scan       |                                    |
| 😥 Temp2020                   | IP/Domain     |                                    |
| Premier Web View             | Online Search |                                    |
| 🧩 pss-local                  |               |                                    |
|                              |               |                                    |
|                              |               |                                    |
|                              |               |                                    |
|                              |               |                                    |
|                              |               |                                    |
|                              |               |                                    |
|                              |               |                                    |
|                              |               |                                    |
|                              |               |                                    |
|                              | essage Me     |                                    |
| •• II TFW 🗢 6:18 PM          |               | While on this screen please select |
| < Add Device                 |               | NVR                                |
|                              |               |                                    |
| Wireless Camera Wired Camera | a NVR         |                                    |
|                              |               |                                    |
|                              |               |                                    |
| DVR/XVR VTO                  |               |                                    |
|                              |               |                                    |