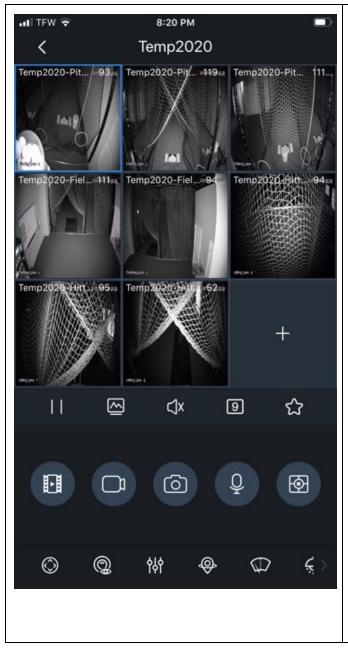

| CTemp2020Add ModeIP/DomainAdd ModeIP/DomainPort:37777Address:PREMIERWEBVIEW.DYNDNS.ORGName:Temp2020Username:Temp2020Password:Temp2020 ©Modify the device password> | On this screen you will fill in the following selections as<br>noted below:<br>Port : 37777<br>Address: PREMIERWEBVIEW.DYNDNS.ORG<br>Name: Temp2020<br>Username: Temp2020<br>Password: Temp2020<br>Then hit the " <b>save</b> " icon in the upper right hand<br>corner. This will save the setting and attempt to<br>connect to our NVR camera system where you can<br>view up to 8 separate camera systems. |
|--------------------------------------------------------------------------------------------------------------------------------------------------------------------|--------------------------------------------------------------------------------------------------------------------------------------------------------------------------------------------------------------------------------------------------------------------------------------------------------------------------------------------------------------------------------------------------------------|
|                                                                                                                                                                    | On this screen you will see several controls. On this<br>screen you are seeing 4 cameras.<br>If you hit the number 4 icon it will give you a selection for<br>either 4 or 9 or 16 camera views. To view all 8 of our<br>cameras you can select 9.                                                                                                                                                            |

When on the camera view you can double click on any of the camera views and it will enlarge the specific camera. You can rotate your phone to the side and it will take the camera view to FULL screen.

|                             | You can also zoom in on the camera's view just like you<br>do on a picture on your phone.                                                                                                                                                                          |
|-----------------------------|--------------------------------------------------------------------------------------------------------------------------------------------------------------------------------------------------------------------------------------------------------------------|
| Imp2020 # residing Lane + 4 | While on FULL Screen mode you can also swipe the screen to take you back and forth to different camera views of the different cages in the facility.                                                                                                               |
|                             | There are several controls that allow a lot of other<br>functions such as snapshots, saving videos, etc.<br>For now, please just take advance of the live viewing as<br>the other services we generally charge for due to disk<br>space, memory requirements, etc. |