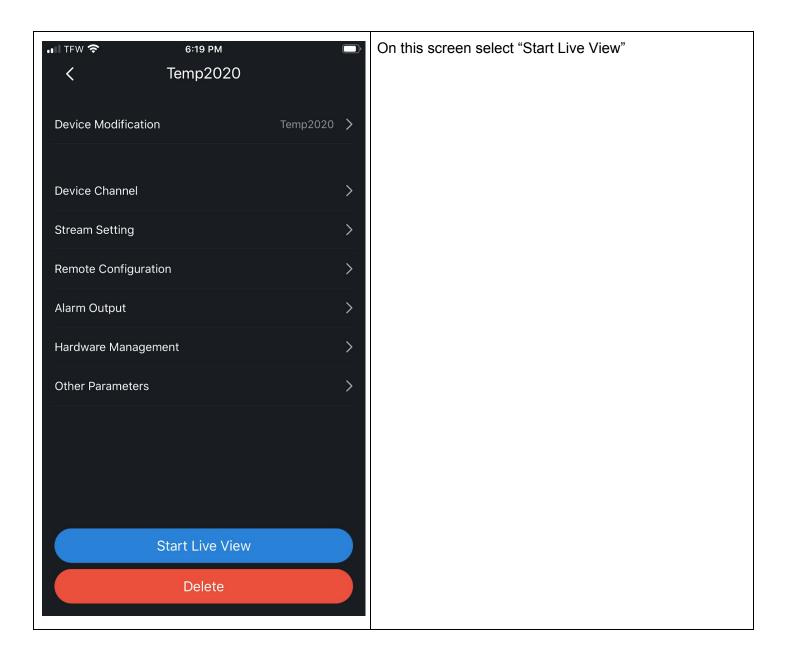

| CTemp2020Add ModeIP/DomainAdd ModeIP/DomainPort:37777Address:PREMIERWEBVIEW.DYNDNS.ORGName:Temp2020Username:Temp2020Password:Temp2020 ©Modify the device password> | On this screen you will fill in the following selections as<br>noted below:<br>Port : 37777<br>Address: PREMIERWEBVIEW.DYNDNS.ORG<br>Name: Temp2020<br>Username: Temp2020<br>Password: Temp2020<br>Then hit the " <b>save</b> " icon in the upper right hand<br>corner. This will save the setting and attempt to<br>connect to our NVR camera system where you can<br>view up to 8 separate camera systems. |
|--------------------------------------------------------------------------------------------------------------------------------------------------------------------|--------------------------------------------------------------------------------------------------------------------------------------------------------------------------------------------------------------------------------------------------------------------------------------------------------------------------------------------------------------------------------------------------------------|
|                                                                                                                                                                    | On this screen you will see several controls. On this<br>screen you are seeing 4 cameras.<br>If you hit the number 4 icon it will give you a selection for<br>either 4 or 9 or 16 camera views. To view all 8 of our<br>cameras you can select 9.                                                                                                                                                            |